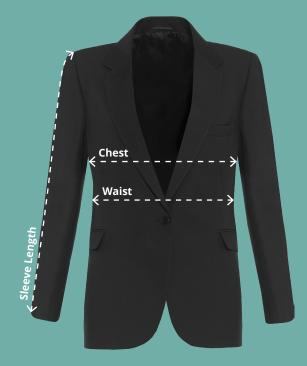

## Chest (At 2cm from under arm)

Measure around the fullest part of the chest, making sure that the tape is 2cm from under the arms with the blazer laid down flat.

## Waist

Measure accross the waist at the narrowest point with the blazer laid down flat.

Signature Girls Jacket Code: AAAA112271

## Sleeve Length

Measure from the top of the sleeve down to the cuff on the outside of the sleeve, ensuring the garment is laid flat.

| Signa | ture | Girl | s la | ck | et |
|-------|------|------|------|----|----|
|       |      |      |      |    |    |